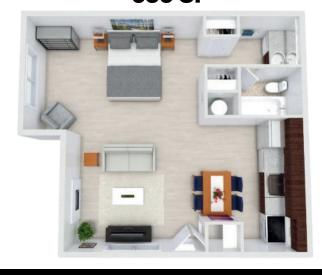

&
- Pet Friendly Community
- Sport Court
- 24/7 Package Lockers
- Sundeck
- Indoor Lounge
- Convenient Amherst Location
- Conference Room Or Personal Work/Study Spaces
- Walking Distance to University of Buffalo
- Professional Management & Maintenance
- 24/7 Guest Laundry
- Clubroom With Free Wi-Fi

### **APARTMENT FEATURES**

- Renovated Apartments
- Quartz Countertops
- Washer/Dryer Included
- Stainless Steel Appliances
- Central Heat & Air
- Open Concept Kitchen
- New Cabinets
- Wood-Like Flooring
- Loft Style Bedroom
- Vaulted Ceilings
- Ceiling Fans
- All Utilities Included
- Furnished Apartments Available

Exceptional Service.

**FLOOR PLAN** 



Studios & 2



1-2 Bathrooms





450-725 SQ. FT.

Killer Rates.













## STUDIO A X 1 BATH 450 SF



## STUDIO B X 1 BATH 563 SF



## 2-BEDROOM

2 BED X 2 BATH LOFT 725 SF



\*All renderings & square footages are approximations. Floor plan sizes & finishes may vary.













Lofts at Maple Road

# C LIVING MADE SIMPLE PEG



# Your Guide to Pricing & Fees

| FLOOR PLAN                                                                                                       | SIZE (SQ. FT.)                    | MAX OCCUPANCY                                                | RENTAL RATE (Rent Only)            |
|------------------------------------------------------------------------------------------------------------------|-----------------------------------|--------------------------------------------------------------|------------------------------------|
| STUDIO A