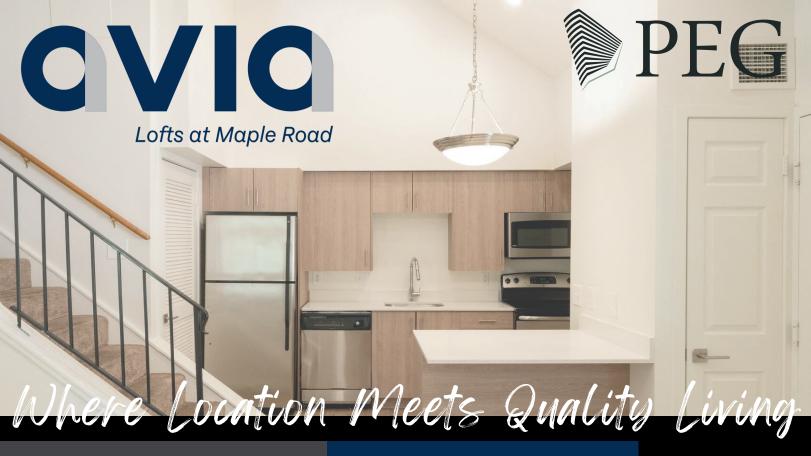

### **APARTMENT FEATURES**

- Renovated Apartments
- Quartz Countertops
- Washer/Dryer Included
- Stainless Steel Appliances
- Central Heat & Air
- Open Concept Kitchen
- New Cabinets
- Wood-Like Flooring
- Loft Style Bedroom
- Vaulted Ceilings
- Ceiling Fans
- All Utilities Included
- Furnished Apartments Available