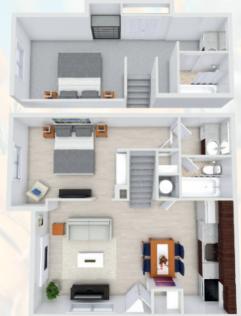

## 2-BEDROOM

2 BED X 2 BATH LOFT 725 SF

\*All renderings & square footages are approximations. Floor plan sizes & finishes may vary.

Lofts at Maple Road